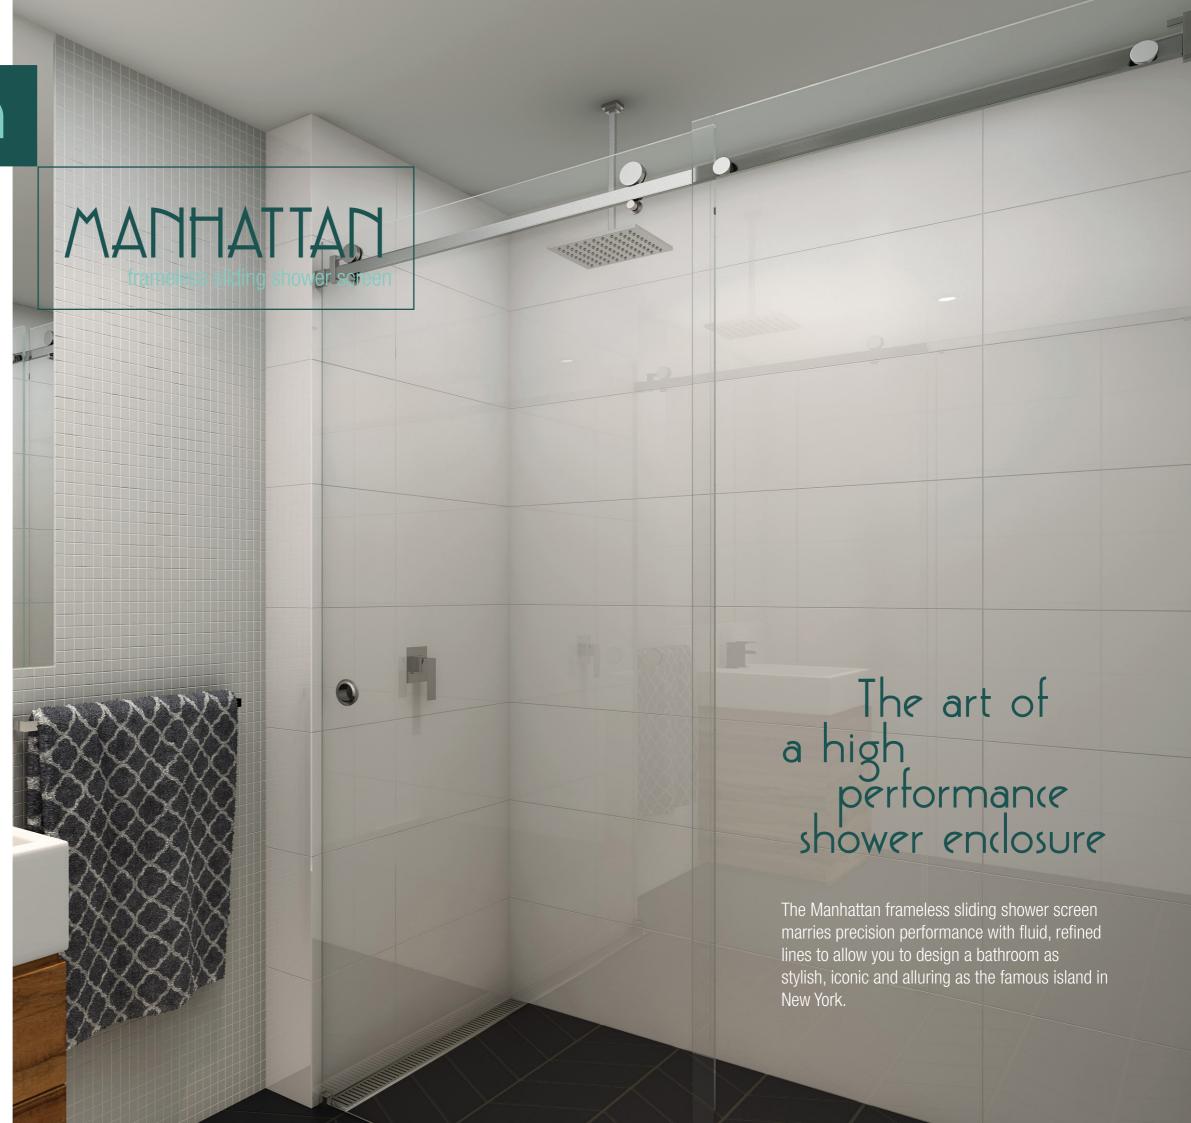

## pivolech

Pivotech's Manhattan frameless sliding shower screen appeals to discerning homeowners.

From posh Park Avenue penthouse to bohemian SoHo loft, from uptown funk to downtown industrial, and everything in between, the Manhattan slider perfectly complements any interior decor.