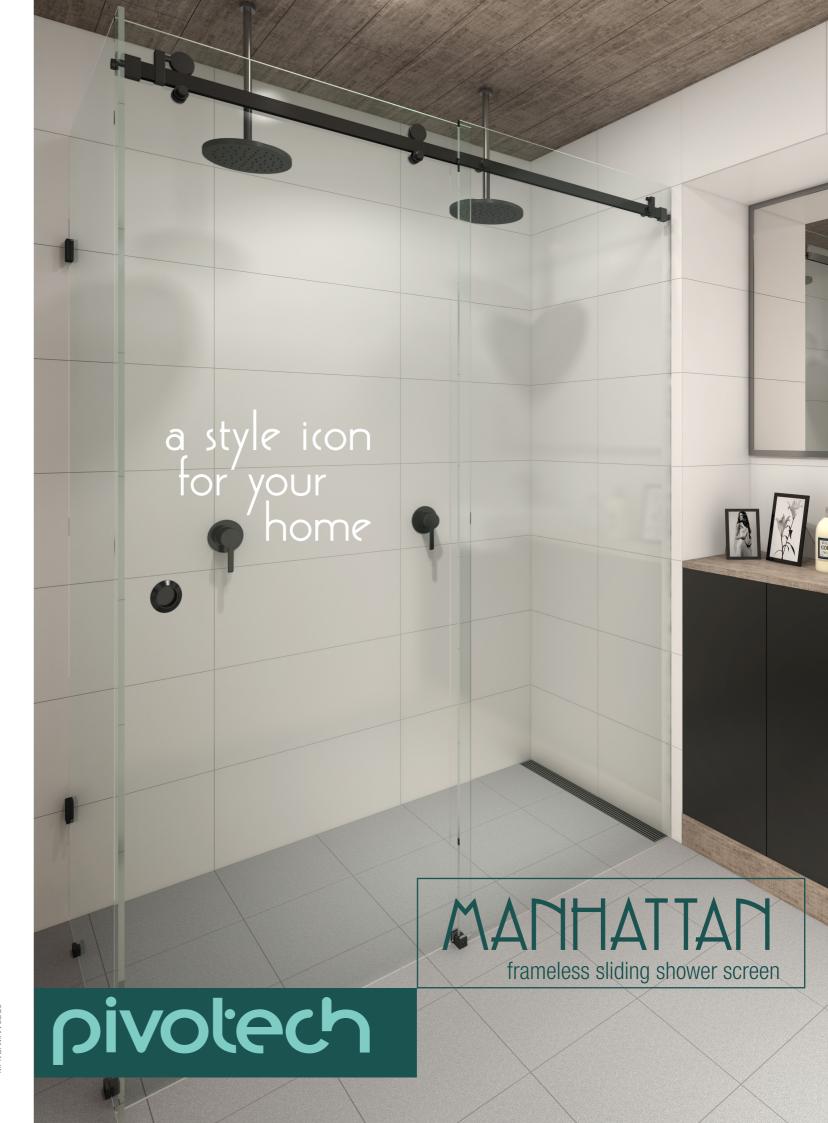

## pivolech

Pivotech's Manhattan frameless sliding shower screen appeals to discerning homeowners.

From posh Park Avenue penthouse to bohemian SoHo loft, from uptown funk to downtown industrial, and everything in between, the Manhattan slider perfectly complements any interior decor.

## Make mine a Manhattan

Add elegance to your bathroom with the Manhattan.

- custom-made by your local installer
- comes in multiple configurations, conforms to your bathroom layout
- allows for flexible use of bathroom space
- effortless to slide
- beautiful and durable stainless steel components
- easy to clean
- confidence of buying from an Australian business